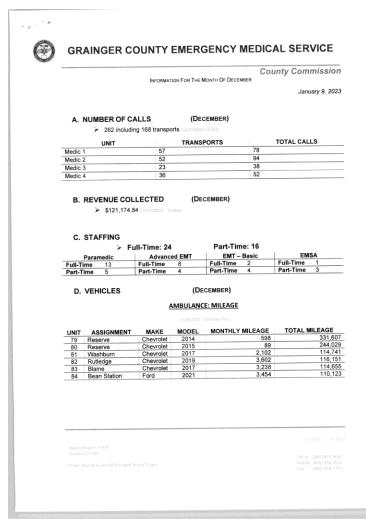

022/2023 Basketball Registration period which was a huge success with 310 players registered to play. Coaches have been secured for all 38 teams. Practice began on December 27<sup>th</sup> this year. Each team will be guaranteed 3 practices and this year we are having a pre-season tournament beginning Saturday, January 7th. The tournament will guarantee each team at least 2 games prior to their regular game season beginning. We hope to have the regular game season completed by the 1<sup>st</sup> of March with weather permitting.

Please feel free to contact my office with any questions or concerns at any time at 865-828-9900 or by email at graingerparksandrec1@frontier.com.

Sincerely,

Stacie Defices

Stacie Defrees Director 865-828-9900

#### COMMITTEE/DIRECTOR REPORTS, EMS

NO MOTIONS



#### GRAINGER COUNTY EMERGENCY MEDICAL SERVICE

|           |            |