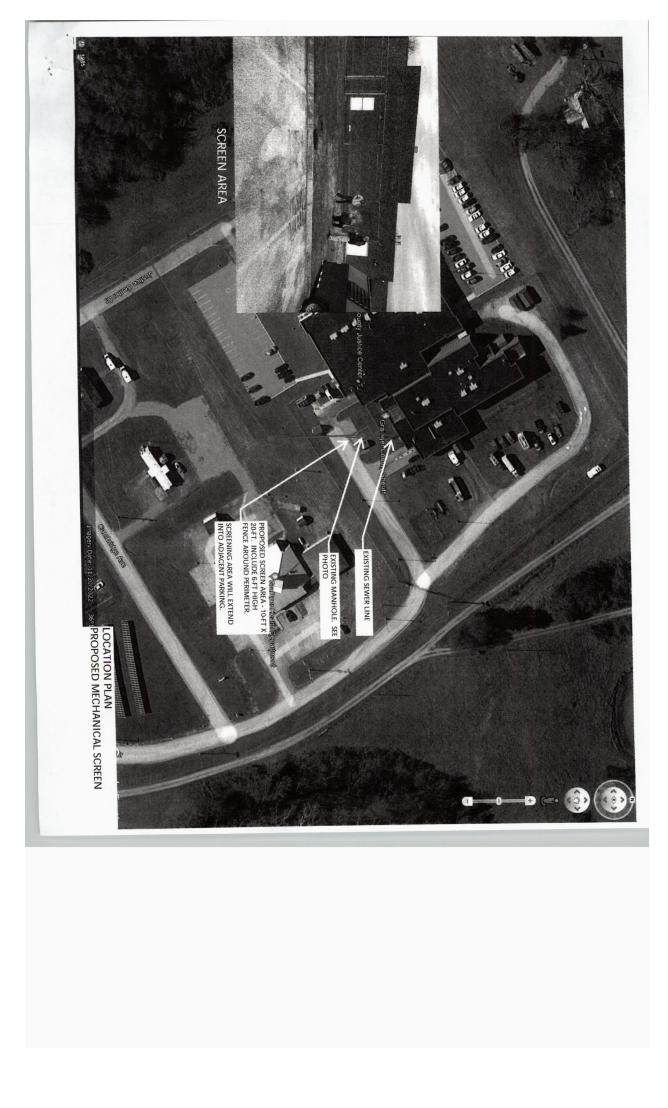

\*\*\*\*

|                    |                | 29900                                | 28311                                                       | 28310                       | 21100                    | 353                          |                                                                 |
|--------------------|----------------|--------------------------------------|-------------------------------------------------------------|-----------------------------|--------------------------|------------------------------|-----------------------------------------------------------------|
|                    | -29,208,335.26 | Fee/Commission Account<br>-40,348.55 | Undistributed Taxes Paid In Advance<br>-34,090.79 57,827.96 | Undistributed Taxes<br>0.00 | Accounts Payable<br>0.00 | City Of Bean Station<br>0.00 | Template Name: YTD R-D-B Report<br>Created By: LGC              |
|                    | 19,444.27      | -3,044.40                            | aid In Advance<br>57,827.96                                 | -50.60                      | -1,224.98                | 0.00                         | port                                                            |
|                    | -41,280,046.61 | 0.00                                 | -26,571.60                                                  | 55.44                       | -7,825.87                | -327,845.88                  |                                                                 |
|                    | -1,728,161.54  | 61,600.00                            | 0.00                                                        | 0.00                        | 0.00                     | 0.00                         | Grainger C<br>YTD RI<br>Thru Fet                                |
|                    | 36,985,006.90  | 138,120.68                           | 0.00                                                        | -4.84                       | 9,050.85                 | 324,567.43                   | Grainger County Trustee<br>YTD RDB Report<br>Thru February 2023 |
|                    | T'122'22'4     | 0.00                                 | 0.00                                                        | 0.00                        | 0.00                     | 0.00                         |                                                                 |
| ADD 1 M MARK SALES |                | -288,910.50                          | 0,00                                                        | 0.00                        | 0.00                     | 3,278.45                     | User:<br>Date/Time:                                             |
|                    |                | -132,582.77<br>-33,412,138.70        | -2,834.43                                                   | 0.00                        | 0.00                     | 0.00                         | Debra Spoone<br>3/1/2023 11:04 AM<br>Page 2 of 3                |